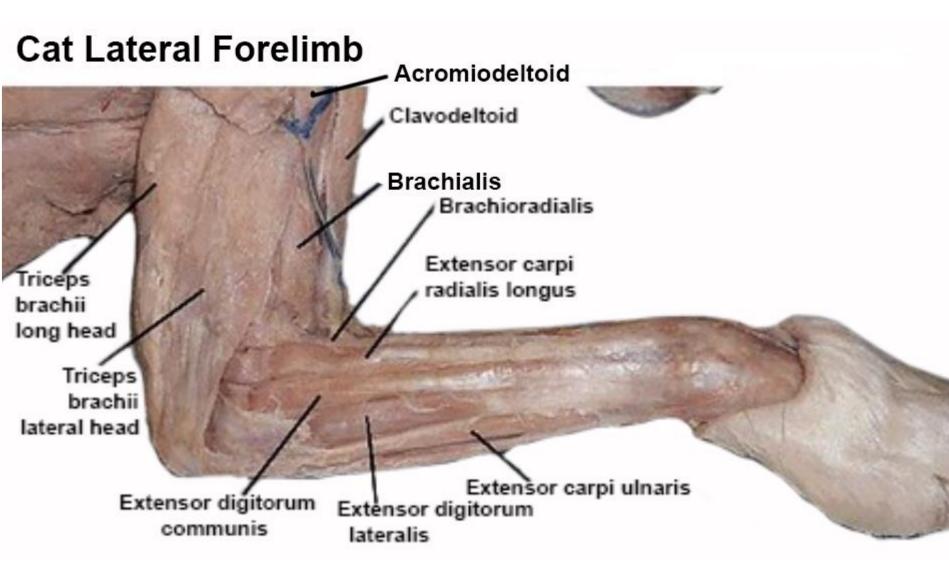

## Laboratory 8 Muscular System

spinodeltoid

triceps brachii (long) clavotrapezius levator scapular ventralis acromiodeltoid clavodeltoid triceps brachii (lateral)

> brachioradialis extensor carpi radialis longus extensor digitorum communis extensor digitoruum lateralis extensor carpi ulnaris flexor carpi ulnaris