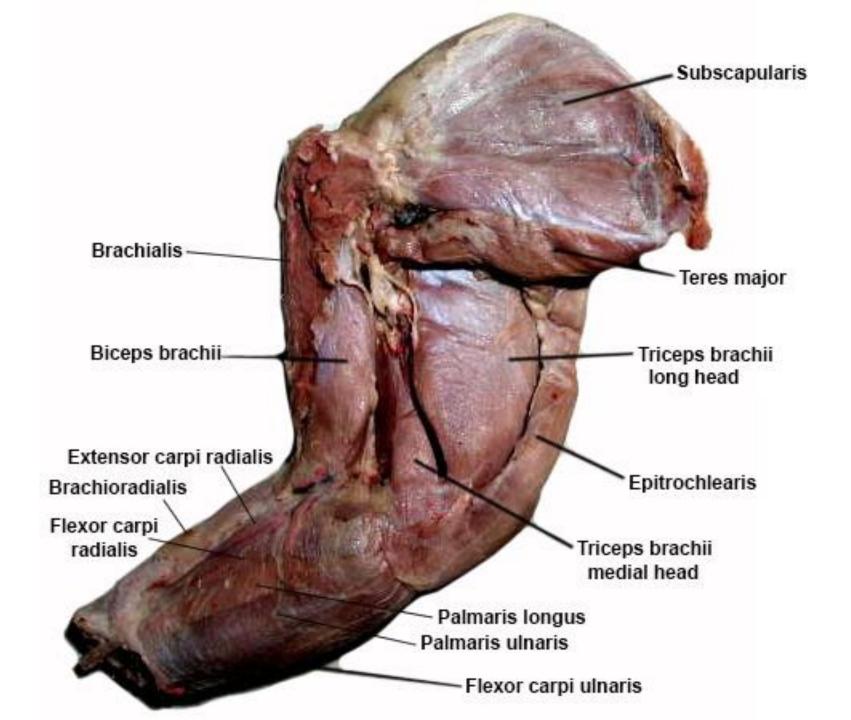

## Clavodeltoid

Brachialis Pectoantebrachialis

Pectoralis major Triceps brachii medial head

Superficial muscles of the medial aspect of the right forelimb

Biceps brachii

Pronator teres

Extensor carpi radialis longus

Extensor carpi radialis brevis

**Brachioradialis** 

Triceps (medial head)

Flexor carpi ulnaris

Flexor digitorum profundus (radial head) Flexor carpi radialis

Flexor digitorum profundus (humeral head) Flexor digitorum superficialis (superficialis head)