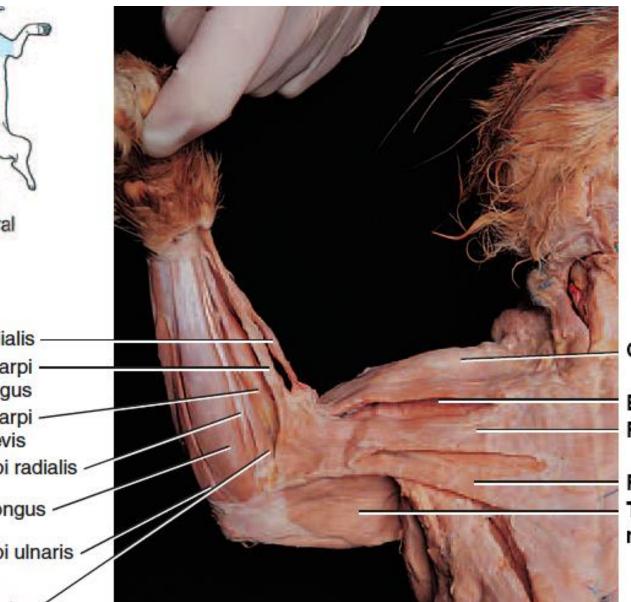

epitrochlearis

Brachioradialis — Extensor carpi radialis longus Extensor carpi radialis brevis Flexor carpi radialis

Palmaris longus -

Flexor carpi ulnaris ~

Pronator teres