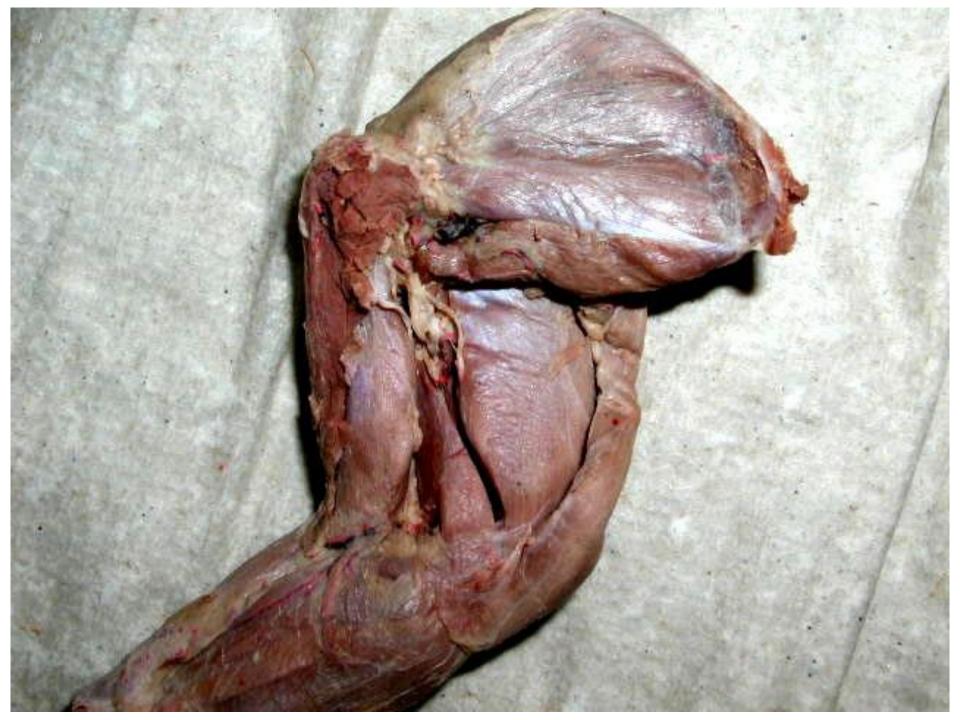

## Clavodeltoid

Brachialis Pectoantebrachialis

Pectoralis major Triceps brachii medial head

Superficial muscles of the medial aspect of the right forelimb

Biceps brachii

Pronator teres

Extensor carpi radialis longus

Extensor carpi radialis brevis

**Brachioradialis** 

Triceps (medial head)

Flexor carpi ulnaris

Flexor digitorum profundus (radial head) Flexor carpi radialis

Flexor digitorum profundus (humeral head) Flexor digitorum superficialis (superficialis head)