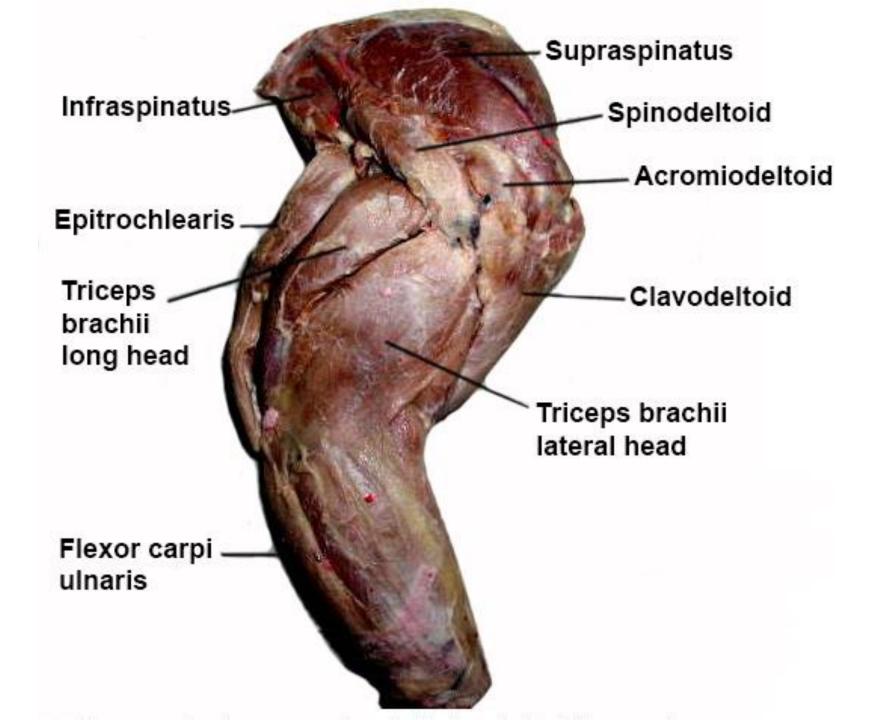

## Laboratory 8 Muscular System

spinodeltoid

triceps brachii (long) clavotrapezius levator scapular ventralis acromiodeltoid clavodeltoid triceps brachii (lateral)

> brachioradialis extensor carpi radialis longus extensor digitorum communis extensor digitoruum lateralis extensor carpi ulnaris flexor carpi ulnaris