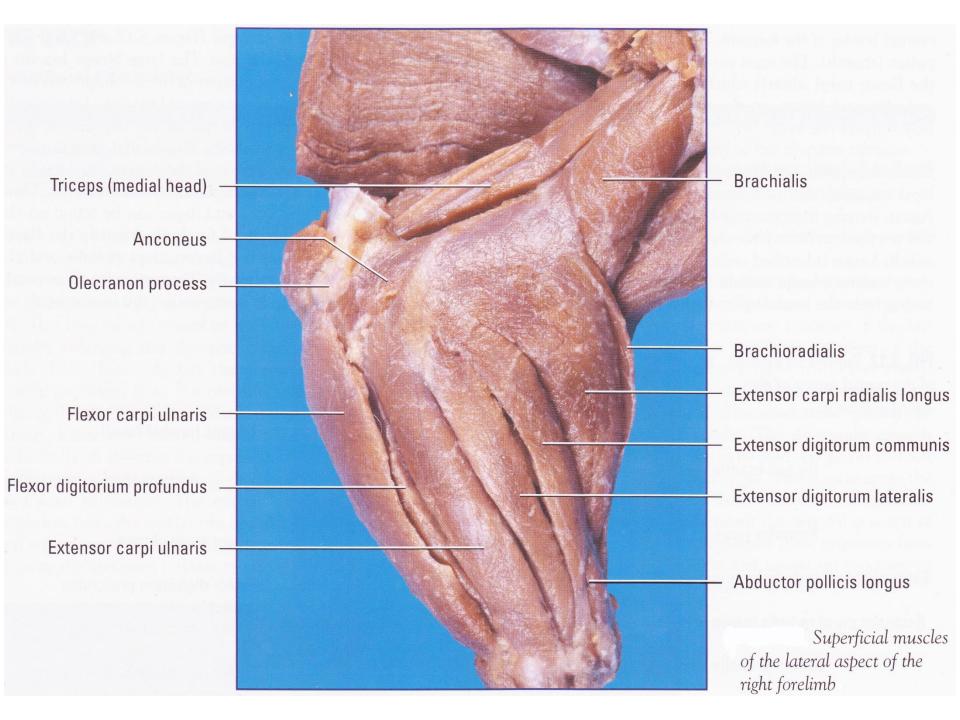

Extensor carpi radialis brevis

**Brachioradialis** 

Triceps (medial head)

Flexor carpi ulnaris

Flexor digitorum profundus (radial head) Flexor carpi radialis

Flexor digitorum profundus (humeral head) Flexor digitorum superficialis (superficialis head)