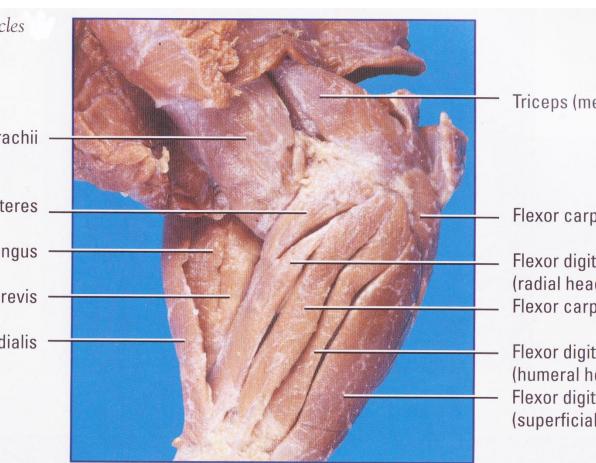

Extensor carpi radialis brevis

**Brachioradialis** 

Triceps (medial head)

Flexor carpi ulnaris

Flexor digitorum profundus (radial head) Flexor carpi radialis

Flexor digitorum profundus (humeral head) Flexor digitorum superficialis (superficialis head)